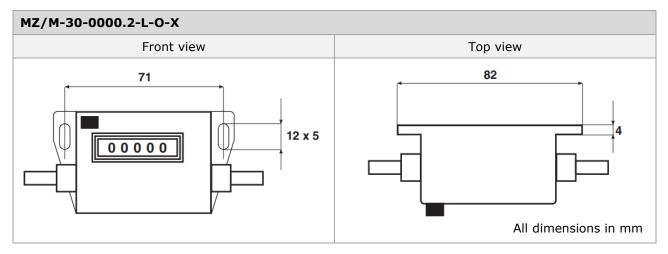

#### **Technical characteristics**

| Type                         | MZ/M-30                           |
|------------------------------|-----------------------------------|
| Material                     |                                   |
| Housing                      | Plastic, black                    |
| Base plate                   | Steel, galvanized                 |
| Solid shaft                  | Steel                             |
| Dimensions                   | 82 x 46 x 35 mm (L x W x H)       |
| Shaft diameter               | Ø 6 mm                            |
| Display                      | 5-digits (1 decimal)              |
| Digit high                   | 4.5 mm                            |
| Counting direction /rotation | left ascending /counter-clockwise |
| Counting mode                | Gradient: 0.2 m per revolution    |
| Counting speed               | 50 m/min                          |
| Measuring range              | 9999,9 m                          |
| Resolution                   | 0000,2 m                          |
| Zero setting                 | manually using the red button     |
| Mounting                     | via base plate                    |

#### **Dimensions**