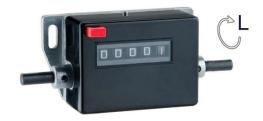

### Mechanical meter counter with zeroing

Hoses, tapes, cables - mechanical meter counters from Willtec Messtechnik provide a simple and costeffective way to measure the length of continuous materials.

The mechanical meter counters of the M30 series are compact and cost-effective.

#### Features at a glance

- Mechanical counter for rotary length measurement
- Mechanical counter: 5-digits (1 decimal)
- Zero position can be set manually using the red button
- Counting direction: left ascending
- Counting mode: Gradient: 0.2 m per revolution
- Resolution: 0000.2 m Base plate (standard)