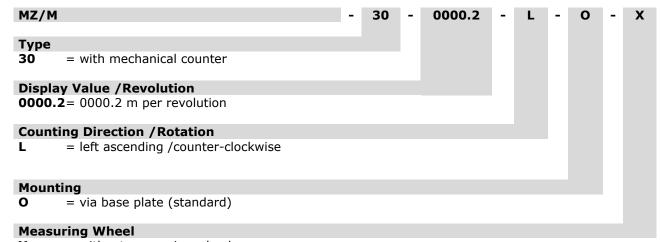

MZ-M-30-0000,2-L-O-X DB 2022-11-25 EN

Measure

**Indicate** 

#### Ordering example Art. No.: 21651 (standard variant)

**X** = without measuring wheel

Variants that cannot be configured from the ordering example are available on request as a special version.

The manufacturer reserves the right to make changes to the products that it deems necessary for their improvement without prior notice.