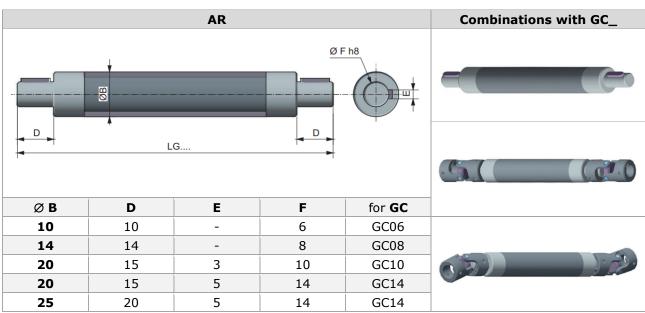

#### **Dimensions**

All dimensions in mm

AR\_DB\_2022-08-24\_EN

#### **Ordering example**

Other versions that cannot be generated from the order code are available on request as special versions.

Our AR rigid shafts are available in combination with GC cardan joints. Please order GC cardan joints separately. For more information on our GC cardan joints, please refer to the corresponding data sheet.