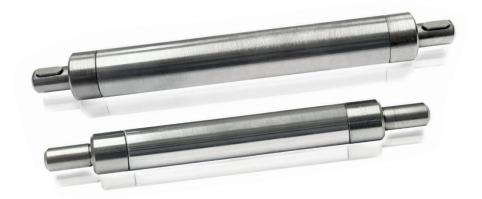

#### Features at a glance

Rigid shafts type **AR** are used to directly connect parts which are perfectly aligned without any offset.

- Universal applicability, high reliability, maintenance-free, extremely precise, and easy-of-use.
- Suitable for manual and motorised drives.
- Simple and quick installation, without the need for other supports.
- Centre tube is made of aluminium, couplings made of solid stainless steel (AISI 303).