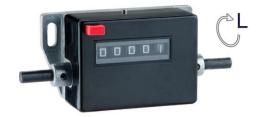

### Mechanical meter counter with zeroing

Hoses, tapes, cables - mechanical meter counters from Willtec Messtechnik provide a simple and costeffective way to measure the length of continuous materials.

The mechanical meter counters of the M30 series are compact and cost-effective.

#### Features at a glance

- Mechanical counter for rotary length measurement
- Mechanical counter: 5-digits (2 decimals)
- Zero position can be set manually using the red button
- · Counting direction: left ascending
- Counting mode: Gradient: 0.20 m per revolution
- Resolution: 000.20 mBase plate (standard)