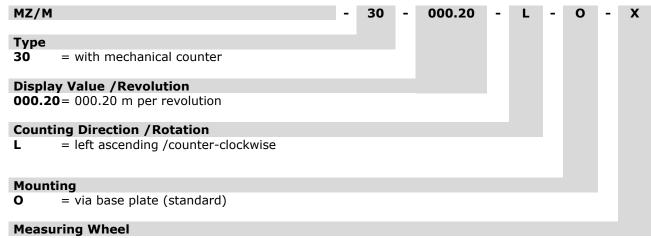

#### Ordering example Art. No.: 21649 (standard variant)

= without measuring wheel

Variants that cannot be configured from the ordering example are available on request as a special version.

The manufacturer reserves the right to make changes to the products that it deems necessary for their improvement without prior notice.

#### Features at a glance

- Mechanical counter for rotary length measurement
- Mechanical counter: 5-digits (2 decimals)
- Zero position can be set manually using the red button
- · Counting direction: left ascending
- Counting mode: Gradient: 0.20 m per revolution
- Resolution: 000.20 mBase plate (standard)