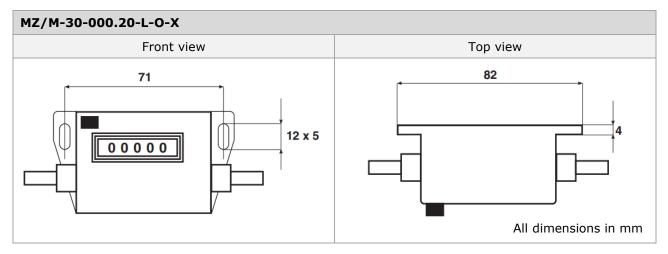

#### **Dimensions**

#### **Technical characteristics**

| Type                         | MZ/M-30                           |
|------------------------------|-----------------------------------|
| Material                     |                                   |
| Housing                      | Plastic, black                    |
| Base plate                   | Steel, galvanized                 |
| Solid shaft                  | Steel                             |
| Dimensions                   | 82 x 46 x 35 mm (L x W x H)       |
| Shaft diameter               | Ø 6 mm                            |
| Display                      | 5-digits (2 decimals)             |
| Digit high                   | 4.5 mm                            |
| Counting direction /rotation | left ascending /counter-clockwise |
| Counting mode                | Gradient: 0.20 m per revolution   |
| Counting speed               | 50 m/min                          |
| Measuring range              | 999,99 m                          |
| Resolution                   | 000,20 m                          |
| Zero setting                 | manually using the red button     |
| Mounting                     | via base plate                    |