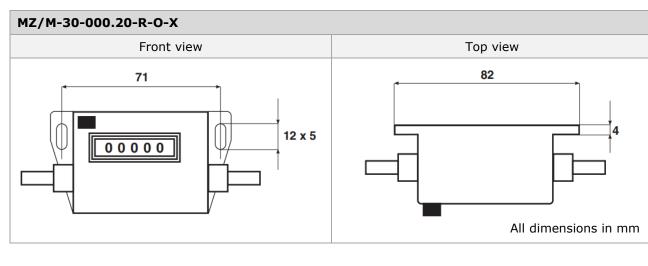

#### Technical characteristics

| Туре                         | MZ/M-30                         |
|------------------------------|---------------------------------|
| Material                     |                                 |
| Housing                      | Plastic, black                  |
| Base plate                   | Steel, galvanized               |
| Solid shaft                  | Steel                           |
| Dimensions                   | 82 x 46 x 35 mm (L x W x H)     |
| Shaft diameter               | Ø 6 mm                          |
| Display                      | 5-digits (2 decimals)           |
| Digit high                   | 4.5 mm                          |
| Counting direction /rotation | right ascending /clockwise      |
| Counting mode                | Gradient: 0.20 m per revolution |
| Counting speed               | 50 m/min                        |
| Measuring range              | 999,99 m                        |
| Resolution                   | 000,20 m                        |
| Zero setting                 | manually using the red button   |
| Mounting                     | via base plate                  |

#### Dimensions