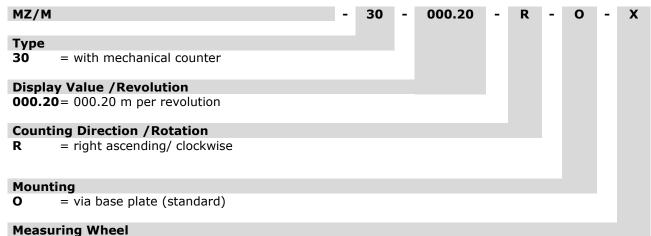

#### Ordering example Art. No.: 21652 (standard variant)

**X** = without measuring wheel

Variants that cannot be configured from the ordering example are available on request as a special version.

The manufacturer reserves the right to make changes to the products that it deems necessary for their improvement without prior notice.